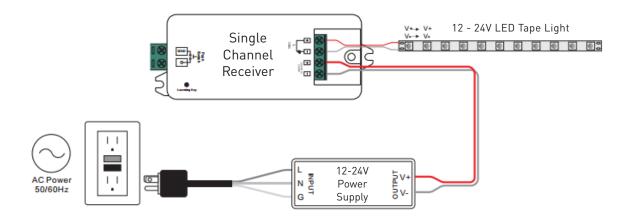

#### How to Pair the SlimDim Single Color Dimmer (AL-70-01-0001 - sold separately) with the Single Channel Receiver

- 1. Connect the receiver according to the diagram.
- 2. Turn on the wireless dimmer. The power indicator will light up.
- 3. Press the "Learning Key" button on the receiver.
- 4. Touch a button on the controller.
- 5. The indicator light on the receiver will blink to confirm pairing.